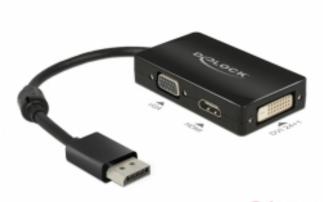

# Delock Adapter DisplayPort 1.1 male > VGA / HDMI / DVI female Passive black

#### Description

With this DisplayPort adapter by Delock, the system can be extended by a VGA, HDMI or DVI interface and various devices such as TV, beamer, monitor etc. can be connected. Only one monitor can be used on the adapter.

#### **Specification**

- · Connectors:
- 1 x DisplayPort 20 pin male >
- 1 x VGA 15 pin female
- 1 x HDMI-A 19 pin female
- 1 x DVI 24+1 female with nuts
- Chipset: PS8312, PTN3392
- DisplayPort 1.1a specification
- High Speed HDMI specification
- DVI-D (Single Link), VGA not wired
- Passive converter (level shifter), suitable only for graphics cards with DP++ output
- Resolution up to 1920 x 1200 / 1080p @ 60 Hz (depending on the system and the connected hardware)
- Power consumption: ca. 100 mW
- 1 x ferrite core
- Cable length without connectors: ca. 16 cm
- · Colour: black
- · OS independent, no driver installation necessary