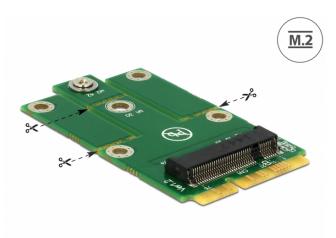

# Delock Adapter MiniPCle > M.2 NGFF

# Description

This Delock adapter enables you to connect a M.2 NGFF module in 2242, 2230, 3042 or 3030 format. The adapter can be installed into your system through a Mini PCIe interface. Through the predetermined breaking point you can shorten the length from full size to half size.

## Connector: MiniPCle male > 67 pin M.2 NGFF key B slot

- Interface: USB 2.0
- Form factor: MiniPCIe full size / half size
- Supports M.2 NGFF modules in format 2242, 2230, 3042 and 3030 with key B based on USB
- Maximum height of the components on the module: 1.35 mm application of double-sided assembled modules supported
- Dimensions (LxW): ca. 54 x 30 mm
- OS independent, no driver installation necessary