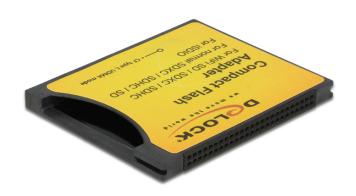

# Delock Compact Flash Adapter for iSDIO (WiFi SD), SDHC, SDXC Memory Cards

# Description

This Compact Flash adapter by Delock can be used to plug in normal SD memory cards as well as WiFi SD memory cards, which can be used in a Compact Flash slot of a device. The data transfer rate depends on the used memory card.