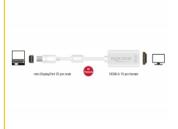

### **Specification**

- Connectors:
  - 1 x mini DisplayPort 20 pin male >
  - 1 x HDMI-A 19 pin female
- Chipset: Parade PS8402A
- DisplayPort 1.2 and High Speed HDMI specification
- Passive converter (level shifter), suitable only for graphics cards with DP++ output
- Resolution up to 3840 x 2160 @ 30 Hz
  (depending on the system and the connected hardware)
- Supports 3D displays (1080p @ 120 Hz)
- Connectors: gold-plated
- 1 x ferrite core
- Cable length without connectors: ca. 20 cm
- · Colour: white
- OS independent, no driver installation necessary

## System requirements

• One free mini DisplayPort DP++ female

## **Package content**

• Adapter mini DisplayPort to HDMI