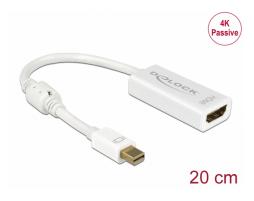

# Delock Adapter mini DisplayPort 1.2 male > HDMI female 4K Passive white

### **Description**

This adapter by Delock enables the connection of an HDMI monitor to the system via a free mini DisplayPort interface. The adapter supports a resolution up to 4K Ultra HD at 30 Hz and is backward compatible to Full-HD 1080p.

### **Specification**

- Connectors:
  - 1 x mini DisplayPort 20 pin male >
  - 1 x HDMI-A 19 pin female
- Chipset: Parade PS8402A
- DisplayPort 1.2 and High Speed HDMI specification
- Passive converter (level shifter), suitable only for graphics cards with DP++ output
- Resolution up to 3840 x 2160 @ 30 Hz
  (depending on the system and the connected hardware)
- Supports 3D displays (1080p @ 120 Hz)
- Connectors: gold-plated
- 1 x ferrite core
- Cable length without connectors: ca. 20 cm
- · Colour: white
- OS independent, no driver installation necessary