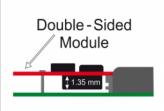

#### **Specification**

Connector:

SATA 22 pin male > 67 pin M.2 NGFF key B slot

- Interface: SATA
- Form factor: 2.5"
- Supports M.2 NGFF modules in format 2280, 2260, 2242 and 2230 with key B or key B+M based on SATA
- Maximum height of the components on the module: 1.35 mm application of double-sided assembled modules supported
- Bootable
- Data transfer rate up to 6 Gb/s
- Dimensions (LxWxH): ca. 100 x 70 x 9 mm
- OS independent, no driver installation necessary