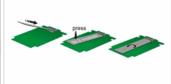

#### Package content

- Converter
- 1 x fixing screw for M.2 module
- 5 x screws for frame