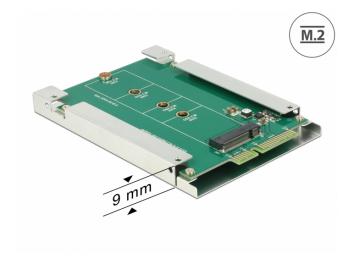

#### **Specification**

Connector:

SATA 22 pin male > 67 pin M.2 NGFF key B slot

- Interface: SATA
- Form factor: 2.5"
- Supports M.2 NGFF modules in format 2280, 2260, 2242 and 2230 with key B or key B+M based on SATA
- Maximum height of the components on the module: 1.35 mm application of double-sided assembled modules supported
- Bootable
- Data transfer rate up to 6 Gb/s
- Dimensions (LxWxH): ca. 100 x 70 x 9 mm
- OS independent, no driver installation necessary