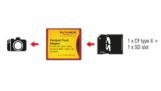

# **Specification**

- Connectors:
- 1 x CF type II >
- 1 x SD slot
- Supports following memory cards, WiFi or normal:
  SD, SDHC, SDXC, Mini SD\*, Mini SDHC\*, Micro SDHC\*, Micro SDXC\*, T-Flash\*
  \* with Adapter (Adapter not included in the package content)
- · Supports memory:

up to 2 TB

SD 3.0

Class 2 / 4 / 6 / 10 and UHS-I

file system FAT / FAT32 / exFAT / NTFS

Wireless SD (iSDIO) and standard SDIO cards

- Data transfer rate up to 25 MB/s
- Dimensions (LxWxH): ca. 42.8 x 36.4 x 5.0 mm
- · Supports IDE UDMA, DMA and PIO mode
- Special plastic housing for ideal WiFi reception