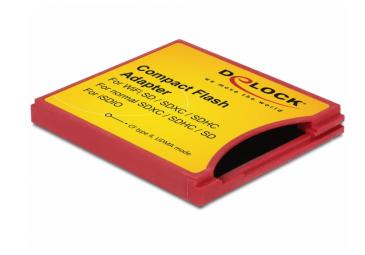

# Delock Compact Flash Adapter for iSDIO (WiFi SD), SDHC, SDXC Memory Cards

# Description

This Compact Flash adapter by Delock can be used to plug in normal SD memory cards as well as WiFi SD memory cards, which can be used in a Compact Flash slot of a device. The data transfer rate depends on the used memory card.

# **Specification**

- Connectors:
- 1 x CF type II >
- 1 x SD slot
- Supports following memory cards, WiFi or normal:
  SD, SDHC, SDXC, Mini SD\*, Mini SDHC\*, Micro SDHC\*, Micro SDXC\*, T-Flash\*
  \* with Adapter (Adapter not included in the package content)
- · Supports memory: