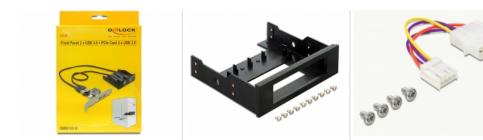

### Package content

- 3.5" Front Panel USB 3.0 with connecting cable
- PCI Express card USB 3.0
- 5.25" frame
- 4 pin power cable
- Screws
- Driver CD
- User manual