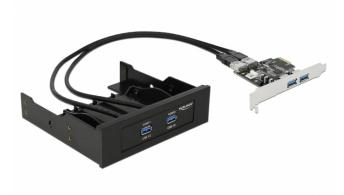

## Description

This USB 3.0 front panel by Delock can be installed into a free 3.5" or 5.25" bay of yours computer and will be connected internally by using the included PCI Express card. It expands your system by two USB 3.0 ports on the front side and two USB 3.0 ports on the back side. Thus you can connect different USB devices like e.g. docking station, card reader, external enclosure.

## Connector:

- Front Panel: external: 2 x USB 3.0 Type-A female internal: 2 x USB 3.0 Type-A male with connecting cable PCI Express card: external: 2 x USB 3.0 Type-A female internal: 2 x USB 3.0 Type-A female 1 x Molex 4 pin power connector
- Data transfer rate up to: SuperSpeed 5 Gbps, Hi-Speed 480 Mbps, Full-Speed 12 Mbps, Low-Speed 1.5 Mbps
- USB 3.0 cable of the front panel will be connected internally to the PCI Express card
- · Length of internal USB 3.0 cable: ca. 60 cm

### Package content

- 3.5" Front Panel USB 3.0 with connecting cable
- PCI Express card USB 3.0
- 5.25" frame
- 4 pin power cable
- Screws
- Driver CD
- User manual