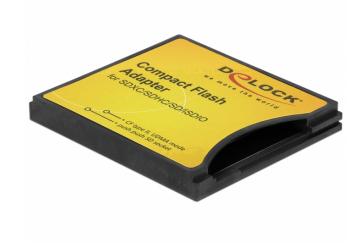

# Delock Compact Flash Adapter for SD Memory Cards

## Description

A SD memory card can be fitted into the Compact Flash adapter by Delock, which can be used in a Compact Flash slot of a device. The data transfer rate depends on the used memory card.

## **Specification**

- · Connectors:
- 1 x CF type II >
- 1 x SD slot
- Push to push SD socket
- · Supports following memory cards:

SD, SDHC, SDXC, Mini SD\*, Mini SDHC\*, Micro SDHC\*, Micro SDXC\*, T-Flash\*