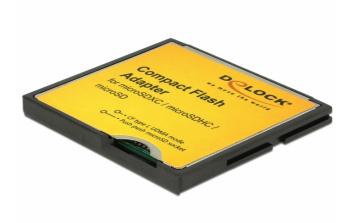

## Delock Compact Flash Adapter for Micro SD Memory Cards

## Description

A Micro SD memory card can be fitted into the Compact Flash adapter by Delock, which can be used in a Compact Flash slot of a device. The data transfer rate depends on the used memory card.

## Connectors:

- 1 x CF type I >
- 1 x Micro SD slot
- Push to push Micro SD socket
- · Supports following memory cards: Micro SD, Micro SDHC, Micro SDXC
- Supports memory: SDXC up to 2 TB (exFAT) SD 3.0 Class 2 / 4 / 6 / 10 and UHS-I
- Wireless SD and standard SDIO cards
- Data transfer rate up to 25 MB/s
- Dimensions (LxWxH): ca. 42.8 x 36.4 x 3.3 mm
- Supports IDE UDMA and CF Fast DMA mode