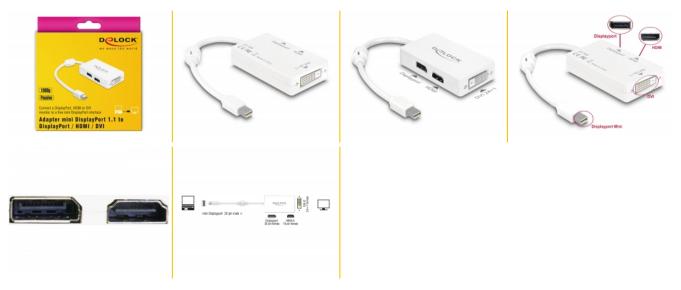

# Delock Adapter mini DisplayPort 1.1 male > DisplayPort / HDMI / DVI female Passive white

# Specification

- Connectors:
  - 1 x mini DisplayPort 20 pin male >
  - 1 x DisplayPort 20 pin female
  - 1 x HDMI-A 19 pin female
  - 1 x DVI 24+1 female with nuts
- Chipset: PS8312
- Mini DisplayPort 1.1a specification
- High Speed HDMI specification
- DVI-D (Single Link), VGA not wired
- Passive converter (level shifter), suitable only for graphics cards with DP++ output
- Supports a resolution up to 1920 x 1200 / 1080p @ 60 Hz (depending on the system and the connected hardware)
- Power consumption: ca. 100 mW
- 1 x ferrite core
- Cable length without connectors: ca. 16 cm
- Colour: white
- OS independent, no driver installation necessary

# Package content

• Adapter mini DisplayPort to DisplayPort / HDMI / DVI