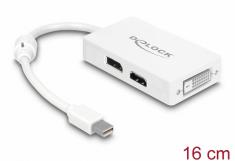

# Delock Adapter mini DisplayPort 1.1 male > DisplayPort / HDMI / DVI female Passive white

# Specification

- Connectors:
  - 1 x mini DisplayPort 20 pin male >
  - 1 x DisplayPort 20 pin female
  - 1 x HDMI-A 19 pin female
  - 1 x DVI 24+1 female with nuts
- Chipset: PS8312
- Mini DisplayPort 1.1a specification
- High Speed HDMI specification
- DVI-D (Single Link), VGA not wired
- Passive converter (level shifter), suitable only for graphics cards with DP++ output
- Supports a resolution up to 1920 x 1200 / 1080p @ 60 Hz (depending on the system and the connected hardware)
- Power consumption: ca. 100 mW
- 1 x ferrite core
- Cable length without connectors: ca. 16 cm
- Colour: white
- OS independent, no driver installation necessary

# Package content

• Adapter mini DisplayPort to DisplayPort / HDMI / DVI