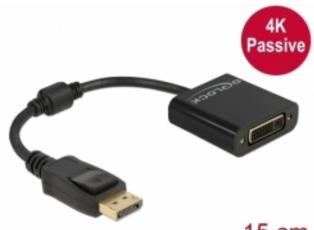

## Delock Adapter DisplayPort 1.2 male to DVI female 4K Passive black

Description

This adapter by Delock enables the connection of an DVI monitor to the system via a free DisplayPort interface. The adapter supports a resolution up to **4K Ultra HD at 30 Hz** and is backward compatible to **Full-HD 1080p**.

## 15 cm

ltem no. 61023

EAN: 4043619610235

Country of origin: China

Package: Retail Box

## · Connectors:

- 1 x DisplayPort male >
- 1 x DVI 24+5 female with nuts
- Chipset: Parade PS8402A
- DVI-D (Single Link), VGA not wired
- DisplayPort 1.2 specification
- Passive converter (level shifter), suitable only for graphics cards with DP++ output
- Resolution: DVI up to 1920 x 1080 @ 60 Hz (depending on the system and the connected hardware)
  HDMI with the help of an adapter cable up to 3840 x 2160 @ 30 Hz
- (depending on the system and the connected hardware)
- · Connectors: gold-plated
- 1 x ferrite core
- · Cable length without connectors: ca. 15 cm
- Colour: black
- · OS independent, no driver installation necessary