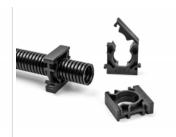

# Description

This holder by Delock can be used to fix a cable sleeve with a diameter of 28.5 mm e.g. to a wall.

# Expandable via plug-in system

The design of the holder allows many holders to be connected together to fix a variety of cable sleeves. The holder can be attached quickly and easily by screw mounting.