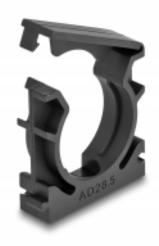

# Description

This holder by Delock can be used to fix a cable sleeve with a diameter of 28.5 mm e.g. to a wall.

# **Specification**

- Stackable
- Inner diameter: ca. 28.5 mm
- Mounting hole diameter: ca. 6.0 mm
- · Material: plastic
- · Colour: black
- Dimensions (LxWxH): ca. 42.0 x 38.0 x 16.0 mm