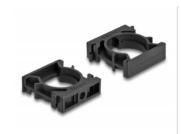

# Expandable via plug-in system

The design of the holder allows many holders to be connected together to fix a variety of cable sleeves. The holder can be attached quickly and easily by screw mounting.

# Package content

• 4 x sleeve holder