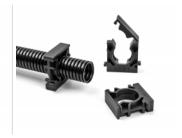

## Description

This holder by Delock can be used to fix a cable sleeve with a diameter of 25 mm e.g. to a wall.

#### Expandable via plug-in system

The design of the holder allows many holders to be connected together to fix a variety of cable sleeves. The holder can be attached quickly and easily by screw mounting.