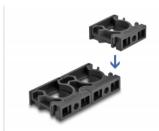

#### Expandable via plug-in system

The design of the holder allows many holders to be connected together to fix a variety of cable sleeves. The holder can be attached quickly and easily by screw mounting.