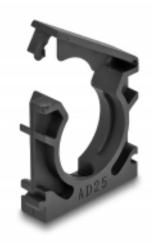

## Description

This holder by Delock can be used to fix a cable sleeve with a diameter of 25 mm e.g. to a wall.

## **Specification**

- Stackable
- Inner diameter: ca. 25 mm
- Mounting hole diameter: ca. 5.0 mm
- · Material: plastic
- · Colour: black
- Dimensions (LxWxH): ca. 35.0 x 30.0 x 15.0 mm