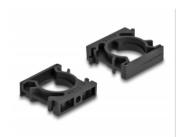

# Delock Cable sleeve holder with locking clip 25 mm 4 pieces black

## Description

This holder by Delock can be used to fix a cable sleeve with a diameter of 25 mm e.g. to a wall.

#### Expandable via plug-in system

The design of the holder allows many holders to be connected together to fix a variety of cable sleeves. The holder can be attached quickly and easily by screw mounting.



4 x

## **Specification**

- Stackable
- Inner diameter: ca. 25 mm
- Mounting hole diameter: ca. 5.0 mm
- · Material: plastic
- · Colour: black
- Dimensions (LxWxH): ca. 35.0 x 30.0 x 15.0 mm

#### Package content

• 4 x sleeve holder

#### Item no. 60486

EAN: 4043619604869

Country of origin: China

Package: Zip poly bag

### **Images**













| Physical characteristics |         |
|--------------------------|---------|
| Material:                | plastic |
| Length:                  | 35 mm   |
| Width:                   | 30 mm   |
| Height:                  | 15.0 mm |
| Colour:                  | black   |
| Mounting hole diameter:  | 5 mm    |
| Inner diameter:          | 25 mm   |