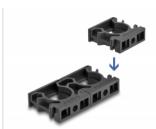

# Expandable via plug-in system

The design of the holder allows many holders to be connected together to fix a variety of cable sleeves. The holder can be attached quickly and easily by screw mounting.