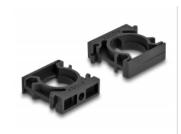

# Delock Cable sleeve holder with locking clip 21.2 mm 4 pieces black

# Description

This holder by Delock can be used to fix a cable sleeve with a diameter of 21.2 mm e.g. to a wall.

# Expandable via plug-in system

The design of the holder allows many holders to be connected together to fix a variety of cable sleeves. The holder can be attached quickly and easily by screw mounting.



4 x

# **Specification**

- Stackable
- Inner diameter: ca. 21.2 mm
- Mounting hole diameter: ca. 5.0 mm
- · Material: plastic
- · Colour: black
- Dimensions (LxWxH): ca. 35.0 x 30.0 x 15.0 mm

# Package content

• 4 x sleeve holder

#### Item no. 60485

EAN: 4043619604852

Country of origin: China

Package: Zip poly bag

# **Images**













| Physical characteristics |         |
|--------------------------|---------|
| Material:                | plastic |
| Length:                  | 35 mm   |
| Width:                   | 30 mm   |
| Height:                  | 15.0 mm |
| Colour:                  | black   |
| Mounting hole diameter:  | 5 mm    |
| Inner diameter:          | 21.2 mm |