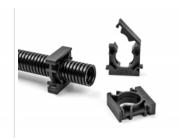

# Description

This holder by Delock can be used to fix a cable sleeve with a diameter of 21.2 mm e.g. to a wall.

# Expandable via plug-in system

The design of the holder allows many holders to be connected together to fix a variety of cable sleeves. The holder can be attached quickly and easily by screw mounting.