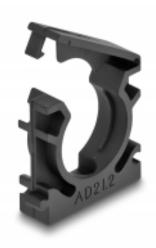

# Description

This holder by Delock can be used to fix a cable sleeve with a diameter of 21.2 mm e.g. to a wall.

# **Specification**

- Stackable
- Inner diameter: ca. 21.2 mm
- Mounting hole diameter: ca. 5.0 mm
- · Material: plastic
- · Colour: black
- Dimensions (LxWxH): ca. 35.0 x 30.0 x 15.0 mm