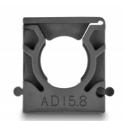

#### Description

This holder by Delock can be used to fix a cable sleeve with a diameter of 15.8 mm e.g. to a wall.

## **Specification**

- Stackable
- Inner diameter: ca. 15.8 mm
- Mounting hole diameter: ca. 4.0 mm
- · Material: plastic
- · Colour: black
- Dimensions (LxWxH): ca. 30.0 x 23.0 x 12.5 mm