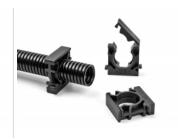

#### Description

This holder by Delock can be used to fix a cable sleeve with a diameter of 15.8 mm e.g. to a wall.

## Expandable via plug-in system

The design of the holder allows many holders to be connected together to fix a variety of cable sleeves. The holder can be attached quickly and easily by screw mounting.