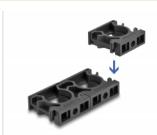

## Expandable via plug-in system

The design of the holder allows many holders to be connected together to fix a variety of cable sleeves. The holder can be attached quickly and easily by screw mounting.