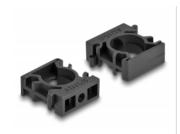

## Expandable via plug-in system

The design of the holder allows many holders to be connected together to fix a variety of cable sleeves. The holder can be attached quickly and easily by screw mounting.

## **Specification**

- Stackable
- Inner diameter: ca. 15.8 mm
- Mounting hole diameter: ca. 4.0 mm
- · Material: plastic
- · Colour: black
- Dimensions (LxWxH): ca. 30.0 x 23.0 x 12.5 mm