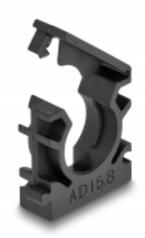

#### Description

This holder by Delock can be used to fix a cable sleeve with a diameter of 15.8 mm e.g. to a wall.

## **Specification**

- Stackable
- Inner diameter: ca. 15.8 mm
- Mounting hole diameter: ca. 4.0 mm
- · Material: plastic
- · Colour: black
- Dimensions (LxWxH): ca. 30.0 x 23.0 x 12.5 mm