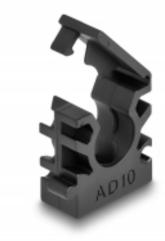

### Description

This holder by Delock can be used to fix a cable sleeve with a diameter of 10 mm e.g. to a wall.

### Specification

Stackable

- Inner diameter: ca. 10.0 mm
- Mounting hole diameter: ca. 4.0 mm
- Material: plastic
- Colour: black
- Dimensions (LxWxH): ca. 30.0 x 23.0 x 12.5 mm

Package content

• 8 x sleeve holder