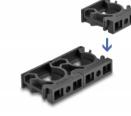

### Expandable via plug-in system

The design of the holder allows many holders to be connected together to fix a variety of cable sleeves. The holder can be attached quickly and easily by screw mounting.