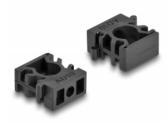

### Expandable via plug-in system

The design of the holder allows many holders to be connected together to fix a variety of cable sleeves. The holder can be attached quickly and easily by screw mounting.