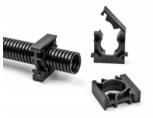

### Description

This holder by Delock can be used to fix a cable sleeve with a diameter of 10 mm e.g. to a wall.

### Expandable via plug-in system

The design of the holder allows many holders to be connected together to fix a variety of cable sleeves. The holder can be attached quickly and easily by screw mounting.

### Specification

Stackable

- Inner diameter: ca. 10.0 mm
- Mounting hole diameter: ca. 4.0 mm
- Material: plastic
- Colour: black
- Dimensions (LxWxH): ca. 30.0 x 23.0 x 12.5 mm

Package content

• 8 x sleeve holder