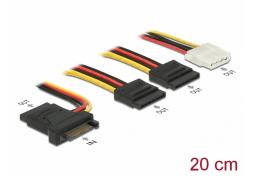

# Delock Power Cable SATA 15 pin plug > 3 x SATA receptacle + 1 x Molex 4 pin female 20 cm (PCB)

## Description

This power cable by Delock can be connected via SATA 15 pin receptacle of a power supply unit in order to supply power for up to three SATA hard drives as well as one IDE drive.

# Specification

- Connectors:
  - 1 x SATA 15 pin plug >
  - 3 x SATA 15 pin receptacle
- 1 x Molex 4 pin female
- Cable gauge: 18 AWG
- Voltage: 5 V + 12 V
- Length incl. connectors: ca. 20 cm

#### Interface

| connector:   | 1 x SATA 15 pin plug       |
|--------------|----------------------------|
| Connector 1: | 3 x SATA 15 pin receptacle |
| Connector 2: | 1 x Molex 4 pin female     |