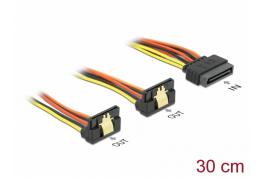

# Delock Cable SATA 15 pin power plug with latching function > 2 x SATA 15 pin power receptacle 30 cm

## **Description**

This cable by Delock can supply power for two SATA devices via one free SATA 15 pin power connector of the power supply. The metal clips on the receptacles and the clearance on the plug ensure that the cable reliably clicks into place.

## **Specification**

- Connectors:
  - 1 x SATA 15 pin power plug with latching function >
  - 2 x SATA 15 pin power receptacle with metal clip
- Version with 5 power wires (yellow = 12 V, black = GND, red = 5 V, orange = 3.3 V)
- Cable gauge: 20 AWG
- With gold coloured metal clips
- · Length incl. connectors: ca. 30 cm