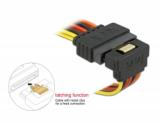

## **Description**

This cable by Delock can supply power for two SATA devices via one free SATA 15 pin power connector of the power supply. The metal clips on the receptacles and the clearance on the plug ensure that the cable reliably clicks into place.

## **Specification**

- Connectors:
  - 1 x SATA 15 pin power plug with latching function >
  - 2 x SATA 15 pin power receptacle with metal clip
- Version with 5 power wires (yellow = 12 V, black = GND, red = 5 V, orange = 3.3 V)
- Cable gauge: 20 AWG
- With gold coloured metal clips
- · Length incl. connectors: ca. 30 cm