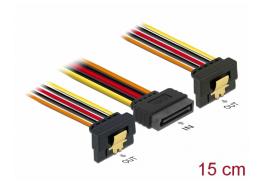

# Delock Cable SATA 15 pin power plug with latching function > 2 x SATA 15 pin power receptacle 15 cm

## Description

This cable by Delock can supply power for two SATA devices via one free SATA 15 pin power connector of the power supply. The metal clips on the receptacles and the clearance on the plug ensure that the cable reliably clicks into place.

## **Specification**

- Connectors:
  - 1 x SATA 15 pin power plug with latching function >
  - 2 x SATA 15 pin power receptacle with metal clip
- Version with 5 power wires (yellow = 12 V, black = GND, red = 5 V, orange = 3.3 V)
- Cable gauge: 20 AWG
- With gold coloured metal clips
- Length without connectors: ca. 15 cm