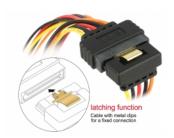

## Description

This cable by Delock can supply power for two SATA devices via one free SATA 15 pin power connector of the power supply. The metal clips on the receptacles and the clearance on the plug ensure that the cable reliably clicks into place.