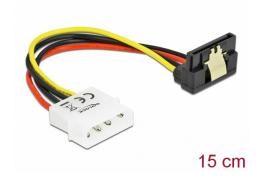

# **Description**

This power cable enables to convert the interface of the common ATX power supplies into the SATA format for the power supply of SATA drives. The angled SATA connector leads the cable downwards from the SATA HDD so that you can still connect a drive in spite of space problems. The metal clip on the SATA interface provides additional stability.

# **Specification**

- Power connector for SATA HDD
- Connectors:

1 x 15 pin SATA angled 90° down >

- 1 x 4 pin
- Cable length:

ca. 11.8 cm (without connector)

ca. 15 cm (with connector)