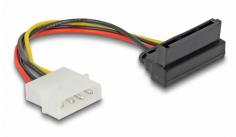

### **Description**

This power cable enables you to convert the interface of the common ATX power supplies into the SATA format for the power supply of SATA drives. The angled SATA connector leads the cable upwards from the SATA HDD so that you can still connect your drive in spite of space problems.

# **Specification**

- Power connector for SATA HDD
- Connector: 15 pin SATA angled 90° up > 4 pin
- Cable length:

ca. 11.8 cm (without connector)

ca. 15 cm (with connector)