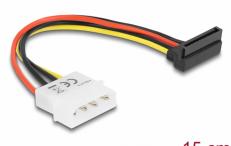

# Delock Cable SATA 15 pin HDD to 4 pin male - angled

#### **Description**

This power cable enables to convert the interface of the common ATX power supplies into the SATA format for the power supply of SATA drives. The angled SATA connector leads the cable downwards from the SATA HDD so that you can still connect your drive in spite of space problems.

15 cm

# **Specification**

- Power connector for SATA HDD
- · Connectors: 15 pin SATA angled 90° down > 4 pin
- Cable length: ca. 11,8 cm (without connector) ca. 15 cm (with connector)