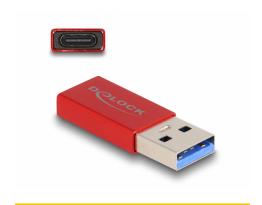

# Delock USB 10 Gbps Adapter USB Type-A male to USB Type-C™ active female red

# **Description**

This adapter by Delock enables the connection of a device with USB Type- $C^{TM}$  male to a USB Type-A female port.

#### **Specification**

- Connectors:
  - 1 x USB 10 Gbps Type-A male (host)
  - 1 x USB 10 Gbps USB Type-C<sup>TM</sup> female (device)
- Chipset: VIA VL162
- Data transfer rate up to 10 Gbps
- Maximum output current: 900 mA
- Voltage: max. 5 V
- Colour: red
- Dimensions (LxWxH): ca. 36 x 13 x 6 mm