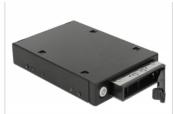

# Delock 3.5" Mobile Rack for 1 x 2.5" U.2 NVMe SSD or SATA / SAS HDD / SSD

#### Description

This solid metal mobile rack by Delock can be installed into a free **3.5" bay** of a PC.

The **hot swap** function allows the exchange of the hard disk drive during operation.

The mobile rack is equipped with a **key lock** to prevent unauthorised access.