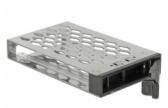

#### Package content

- 3.5" mobile rack
- 2.5" mobile rack inner tray
- 2 x keys
- 6 x rack screws
- · 4 x hard drive screws
- User manual

Item no. 47232

EAN: 4043619472321

Country of origin: China

Package: White Box