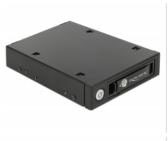

# Delock 3.5" Mobile Rack for 1 x 2.5" U.2 NVMe SSD or SATA / SAS HDD / SSD

#### Description

This solid metal mobile rack by Delock can be installed into a free **3.5" bay** of a PC.