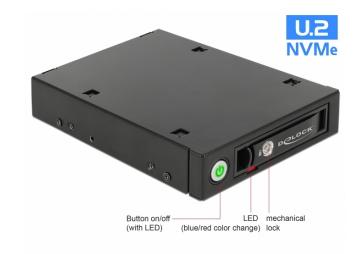

The **hot swap** function allows the exchange of the hard disk drive during operation.

The mobile rack is equipped with a **key lock** to prevent unauthorised access.

#### **Specification**

· Connectors:

internal:

1 x U.2 SFF-8639 female

external:

1 x U.2 SFF-8639 male

• Suitable for 2.5" U.2 / SATA / SAS HDD / SSD:

HDD height up to 15 mm

supports 5 V SATA / SAS HDD / SSD

supports 12 V SAS HDD / SSD

• Data transfer rate:

SATA up to 6 Gb/s

SAS up to 12 Gb/s

NVMe up to 32 Gb/s

- 1 x On / Off switch
- Key lock
- · Hot Swap