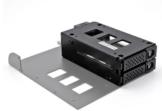

# Delock Slim Bay Mobile Rack for 2 x 2.5" U.2 NVMe SSD

#### **Description**

This **solid metal mobile rack** by Delock can be installed into a free 5.25" bay of a PC by the help of an optional frame. Furthermore, it is also possible to use the mobile rack directly in a server rack or 19" storage enclosure.

## Tray with key lock and springs

The mobile rack is equipped with a **key lock** to prevent unauthorised access. The stable carrier of metal has springs on the top and bottom which **reduce vibrations**.