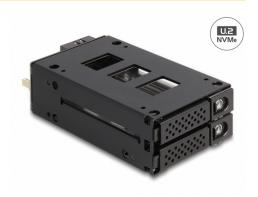

# Delock Slim Bay Mobile Rack for 2 x 2.5" U.2 NVMe SSD

#### **Description**

This **solid metal mobile rack** by Delock can be installed into a free 5.25" bay of a PC by the help of an optional frame. Furthermore, it is also possible to use the mobile rack directly in a server rack or 19" storage enclosure.

## Tray with key lock and springs

The mobile rack is equipped with a **key lock** to prevent unauthorised access. The stable carrier of metal has springs on the top and bottom which **reduce vibrations**.

• Suitable for 2.5" U.2 NVMe SSD:

HDD height up to 15 mm

- Data transfer rate up to 32 Gbps
- Interface: PCIe Rev. 3.0
- Key lock
- 4 x LED indicator
- Dimensions (LxWxH): ca. 140 x 72 x 40 mm