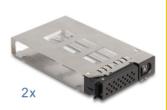

### **Package content**

- Mobile Rack
- 2 x 2.5" mobile rack inner tray
- 2 x keys
- Screws
- User manual