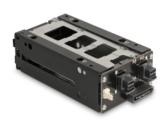

#### **Description**

This **solid metal mobile rack** by Delock can be installed into a free 5.25" bay of a PC by the help of an optional frame. Furthermore, it is also possible to use the mobile rack directly in a server rack or 19" storage enclosure.

## Tray with key lock and springs

The mobile rack is equipped with a **key lock** to prevent unauthorised access. The stable carrier of metal has springs on the top and bottom which **reduce vibrations**.