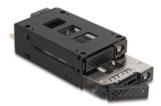

#### Quick change of SSD

Due to the special mechanism, the SSD can be **exchanged quickly** and easily. For example, data backups can be taken and stored in a safe place.

# **Specification**

• Connectors:

internal:

2 x SFF-8639 female

external:

2 x SFF-8643 female

1 x SATA 15 pin plug

1 x 3 pin pin header for fan

• Suitable for 2.5" U.2 NVMe SSD:

HDD height up to 15 mm

- Data transfer rate up to 32 Gbps
- Interface: PCIe Rev. 3.0
- Key lock
- 4 x LED indicator
- Dimensions (LxWxH): ca. 140 x 72 x 40 mm