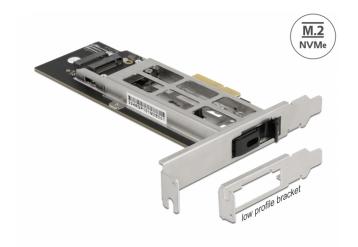

# Delock Mobile Rack PCI Express Card for 1 x M.2 NMVe SSD -Low Profile Form Factor

## Description

This mobile rack by Delock can be installed into a free PC slot of the computer and provides an **M.2 slot** in 2280, 2260, 2242 or 2230 format.

## Package content

- Mobile Rack
- M.2 tray
- · Low profile bracket
- Heat sink
- 1 x thermal conductive pad
- Screws
- User manual