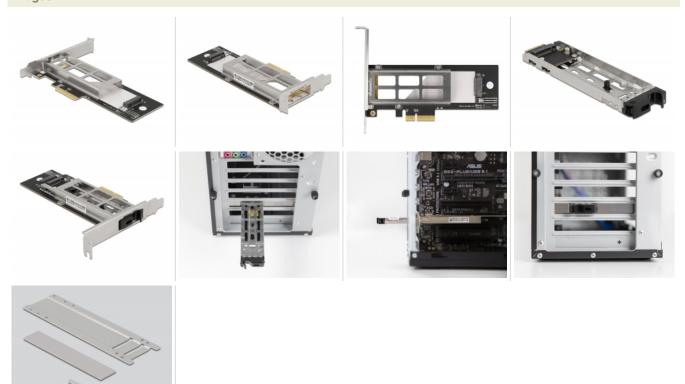

# Delock Mobile Rack PCI Express Card for 1 x M.2 NMVe SSD -Low Profile Form Factor

## Description

This mobile rack by Delock can be installed into a free PC slot of the computer and provides an **M.2 slot** in 2280, 2260, 2242 or 2230 format.

## Package content

- Mobile Rack
- M.2 tray
- · Low profile bracket
- Heat sink
- 1 x thermal conductive pad
- Screws
- User manual