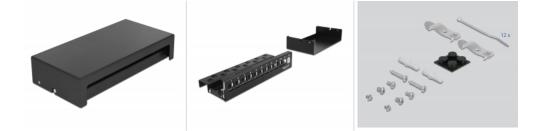

## Description

This patch panel by Delock can be used as a junction box on the wall or in enclosures. Additionally, clips for DIN rail mounting are included.

With its standardized dimensions, it is suitable for easy snap-in mounting of 12 Keystone modules.

### Package content

- Keystone patch panel
- 2 DIN-rail clips
- 2 screws
- 12 zip-tie