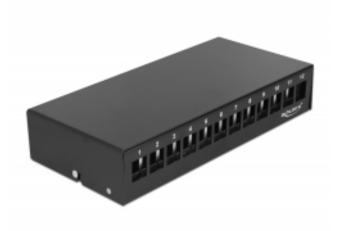

# Delock Keystone Patch Panel 12 Port black

## Description

This patch panel by Delock can be used as a junction box on the wall or in enclosures. Additionally, clips for DIN rail mounting are included.

With its standardized dimensions, it is suitable for easy snap-in mounting of 12 Keystone modules.

#### Specification

- 12 Keystone ports 19.2 x 14.9 mm
- Cable routing 180°
- Shielded
- Metal housing
- Colour: black
- Dimensions (LxWxH): ca. 232.0 x 112.5 x 45.2 mm