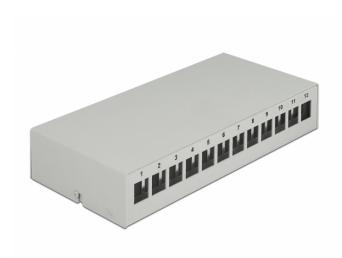

# Keystone Patch Panel 12 Port grey

## Description

This patch panel by Delock can be used as a junction box on the wall or in enclosures. Additionally, clips for DIN rail mounting are included.

With its standardized dimensions, it is suitable for easy snap-in mounting of 12 Keystone modules.

### Specification

- 12 Keystone ports 19.2 x 14.9 mm
- Cable routing 180°
- Shielded
- Metal housing
- Colour: grey
- Dimensions (LxWxH): ca. 232.0 x 112.5 x 45.2 mm