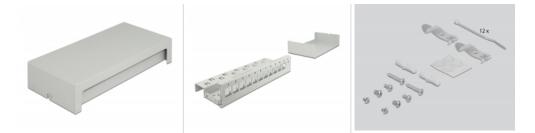

### Package content

- · Keystone patch panel
- 2 DIN-rail clips
- 2 screws
- 12 zip-tie