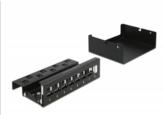

## Description

This patch panel by Delock can be used as a junction box on the wall or in enclosures. Additionally, clips for DIN rail mounting are included.

With its standardized dimensions, it is suitable for easy snap-in mounting of 8 Keystone modules.

### Package content

- · Keystone patch panel
- 2 DIN-rail clips
- 2 screws
- 8 zip-tie