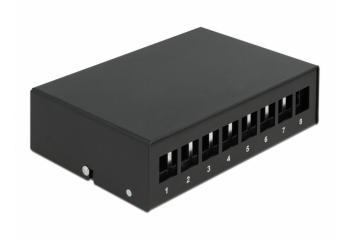

# Keystone Patch Panel 8 Port black

## Description

This patch panel by Delock can be used as a junction box on the wall or in enclosures. Additionally, clips for DIN rail mounting are included.

With its standardized dimensions, it is suitable for easy snap-in mounting of 8 Keystone modules.

### **Specification**

- 8 Keystone ports 19.2 x 14.9 mm
- Cable routing 180°
- Shielded
- Metal housing
- · Colour: black
- Dimensions (LxWxH): ca. 158.5 x 112.5 x 45.2 mm