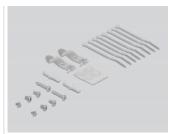

### Package content

- · Keystone patch panel
- 2 DIN-rail clips
- 2 screws
- 8 zip-tie