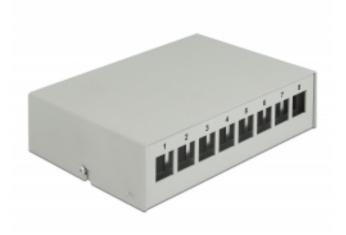

# Delock Keystone Patch Panel 8 Port grey

## Description

This patch panel by Delock can be used as a junction box on the wall or in enclosures. Additionally, clips for DIN rail mounting are included.

With its standardized dimensions, it is suitable for easy snap-in mounting of 8 Keystone modules.

### **Specification**

- 8 Keystone ports 19.2 x 14.9 mm
- Cable routing 180°
- Shielded
- · Metal housing
- Colour: grey
- Dimensions (LxWxH): ca. 158.5 x 112.5 x 45.2 mm