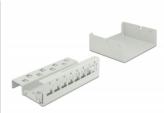

## Description

This patch panel by Delock can be used as a junction box on the wall or in enclosures. Additionally, clips for DIN rail mounting are included.

With its standardized dimensions, it is suitable for easy snap-in mounting of 8 Keystone modules.

### **Specification**

- 8 Keystone ports 19.2 x 14.9 mm
- Cable routing 180°
- Shielded
- · Metal housing
- Colour: grey
- Dimensions (LxWxH): ca. 158.5 x 112.5 x 45.2 mm