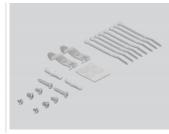

### Package content

- Keystone patch panel
- 2 DIN-rail clips
- 2 screws
- 8 zip-tie