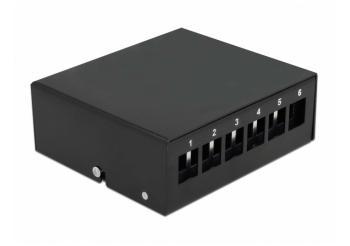

# Keystone Patch Panel 6 Port black

## Description

This patch panel by Delock can be used as a junction box on the wall or in enclosures. Additionally, clips for DIN rail mounting are included.

With its standardized dimensions, it is suitable for easy snap-in mounting of 6 Keystone modules.

### **Specification**

- 6 Keystone ports 19.2 x 14.9 mm
- Cable routing 180°
- Shielded
- Metal housing
- · Colour: black
- Dimensions (LxWxH): ca. 123.5 x 112.5 x 45.2 mm