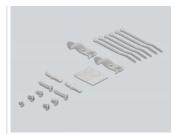

### Package content

- · Keystone patch panel
- 2 DIN-rail clips
- 2 screws
- 6 zip-tie