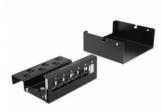

## Description

This patch panel by Delock can be used as a junction box on the wall or in enclosures. Additionally, clips for DIN rail mounting are included.

With its standardized dimensions, it is suitable for easy snap-in mounting of 6 Keystone modules.

### **Specification**

- 6 Keystone ports 19.2 x 14.9 mm
- Cable routing 180°
- Shielded
- Metal housing
- · Colour: black
- Dimensions (LxWxH): ca. 123.5 x 112.5 x 45.2 mm