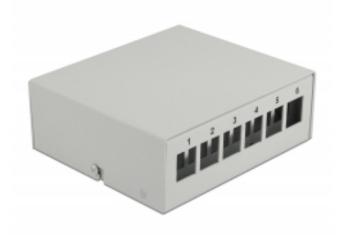

# Delock Keystone Patch Panel 6 Port grey

## Description

This patch panel by Delock can be used as a junction box on the wall or in enclosures. Additionally, clips for DIN rail mounting are included.

With its standardized dimensions, it is suitable for easy snap-in mounting of 6 Keystone modules.

### **Specification**

- 6 Keystone ports 19.2 x 14.9 mm
- Cable routing 180°
- Shielded
- · Metal housing
- Colour: grey
- Dimensions (LxWxH): ca. 123.5 x 112.5 x 45.2 mm