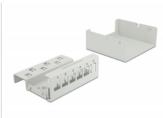

## Description

This patch panel by Delock can be used as a junction box on the wall or in enclosures. Additionally, clips for DIN rail mounting are included.

With its standardized dimensions, it is suitable for easy snap-in mounting of 6 Keystone modules.

### **Specification**

- 6 Keystone ports 19.2 x 14.9 mm
- Cable routing 180°
- Shielded
- · Metal housing
- Colour: grey
- Dimensions (LxWxH): ca. 123.5 x 112.5 x 45.2 mm