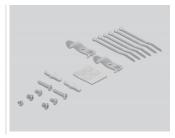

### Package content

- Keystone patch panel
- 2 DIN-rail clips
- 2 screws
- 6 zip-tie