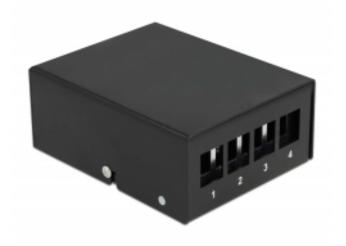

# Delock Keystone Patch Panel 4 Port black

## Description

This patch panel by Delock can be used as a junction box on the wall or in enclosures. Additionally, clips for DIN rail mounting are included.

With its standardized dimensions, it is suitable for easy snap-in mounting of four Keystone modules.

#### **Specification**

- 4 Keystone ports 19.2 x 14.9 mm
- Cable routing 180°
- Shielded
- · Metal housing
- · Colour: black
- Dimensions (LxWxH): ca. 112.5 x 87.3 x 45.2 mm