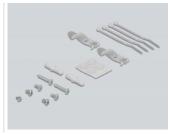

#### Package content

- · Keystone patch panel
- 2 DIN-rail clips
- 2 screws
- 4 zip-tie