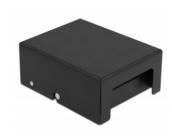

## Description

This patch panel by Delock can be used as a junction box on the wall or in enclosures. Additionally, clips for DIN rail mounting are included.

With its standardized dimensions, it is suitable for easy snap-in mounting of four Keystone modules.

#### **Specification**

- 4 Keystone ports 19.2 x 14.9 mm
- Cable routing 180°
- Shielded
- · Metal housing
- · Colour: black
- Dimensions (LxWxH): ca. 112.5 x 87.3 x 45.2 mm