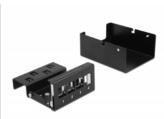

## Description

This patch panel by Delock can be used as a junction box on the wall or in enclosures. Additionally, clips for DIN rail mounting are included.

With its standardized dimensions, it is suitable for easy snap-in mounting of four Keystone modules.

#### **Specification**

- 4 Keystone ports 19.2 x 14.9 mm
- Cable routing 180°
- Shielded
- · Metal housing
- · Colour: black
- Dimensions (LxWxH): ca. 112.5 x 87.3 x 45.2 mm