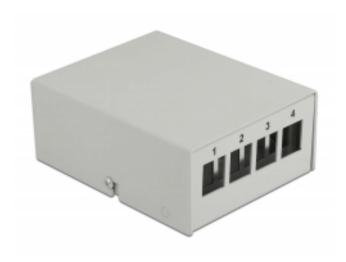

# Delock Keystone Patch Panel 4 Port grey

## Description

This patch panel by Delock can be used as a junction box on the wall or in enclosures. Additionally, clips for DIN rail mounting are included.

With its standardized dimensions, it is suitable for easy snap-in mounting of four Keystone modules.

#### Specification

- 4 Keystone ports 19.2 x 14.9 mm
- Cable routing 180°
- Shielded
- Metal housing
- Colour: grey
- Dimensions (LxWxH): ca. 112.5 x 87.3 x 45.2 mm