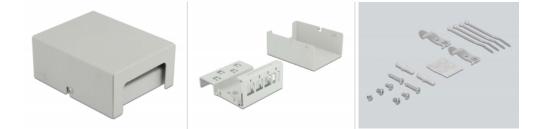

## Package content

- Keystone patch panel
- 2 DIN-rail clips
- 2 screws
- 4 zip-tie