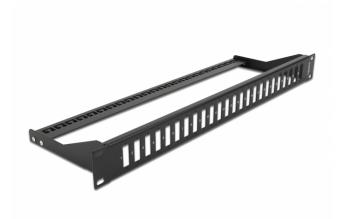

## 19" Fiber Panel for 24 x SC Duplex / LC Quad

## Description

This patch panel by Delock can be mounted in a 19" rack. It offers 24 installation spaces for individual assembly of SC Duplex or LC Quad adapters.

## Specification

- For mounting in 19" racks, 1U
- Rectangular cut-out: 26.2 x 9.6 mm
- Pitch of screw hole: ca. 30.7 mm
- Removable strain relief
- Housing colour: black
- Dimensions (LxWxH): ca. 482.6 x 150.0 x 43.6 mm