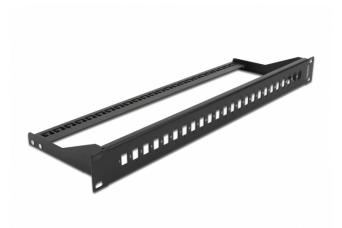

## Description

This patch panel by Delock can be mounted in a 19" rack. It offers 24 installation spaces for individual assembly of SC Simplex or LC Duplex adapters.

## Specification

- For mounting in 19" racks, 1U
- Rectangular cut-out 13.3 x 9.6 mm
- Pitch of screw hole: ca. 18.0 mm
- · Removable strain relief
- · Housing colour: black
- Dimensions (LxWxH): ca. 482.6 x 150.0 x 43.6 mm