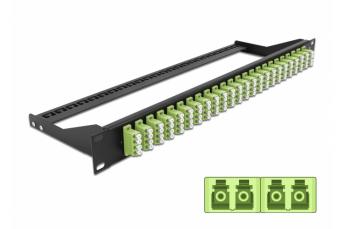

# 19" Fibre Patch Panel 24 port LC Quad limegreen

## **Specification**

· Connectors:

24 x LC Quad female > 24 x LC Quad female

- Colour: limegreen
- For 96 OM5 Multi-mode fibers
- Zirconia ceramic ferrule with protection cap
- For mounting in 19" racks, 1U
- · Removable strain relief
- · Housing colour: black
- Dimensions (LxWxH): ca. 482.6 x 150.0 x 43.6 mm