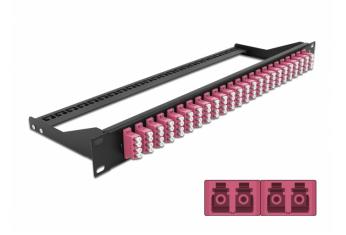

# 19" Fibre Patch Panel 24 port LC Quad violet

## **Specification**

• Connectors:

24 x LC Quad female > 24 x LC Quad female

- Colour: violet
- For 96 OM4 Multi-mode fibers
- Zirconia ceramic ferrule with protection cap
- For mounting in 19" racks, 1U
- · Removable strain relief
- · Housing colour: black
- Dimensions (LxWxH): ca. 482.6 x 150.0 x 43.6 mm