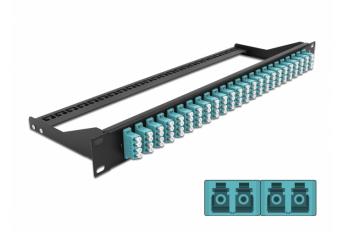

# 19" Fibre Patch Panel 24 port LC Quad aqua

## **Specification**

Connectors:
24 x LC Quad female >
24 x LC Quad female

- Colour: aqua
- For 96 OM3 Multi-mode fibers
- Zirconia ceramic ferrule with protection cap
- For mounting in 19" racks, 1U
- · Removable strain relief
- · Housing colour: black
- Dimensions (LxWxH): ca. 482.6 x 150.0 x 43.6 mm