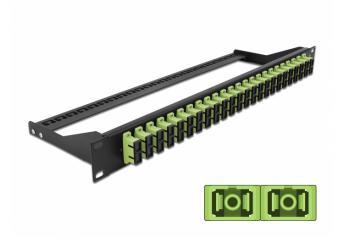

# 19" Fibre Patch Panel 24 port SC Duplex limegreen

## Description

This patch panel by Delock can be mounted in a 19" rack. The jacks on the front and rear of the panel provide convenient connections for fibre patch cable.

## **Specification**

· Connectors:

24 x SC Duplex female > 24 x SC Duplex female

- Colour: limegreen
- For 48 OM5 Multi-mode fibers
- Zirconia ceramic ferrule with protection cap
- For mounting in 19" racks, 1U
- Removable strain relief
- · Housing colour: black
- Dimensions (LxWxH): ca. 482.6 x 150.0 x 43.6 mm