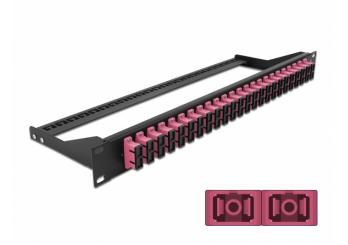

# 19" Fibre Patch Panel 24 port SC Duplex violet

## Description

This patch panel by Delock can be mounted in a 19" rack. The jacks on the front and rear of the panel provide convenient connections for fibre patch cable.

## **Specification**

Connectors:

24 x SC Duplex female > 24 x SC Duplex female

- Colour: violet
- For 48 OM4 Multi-mode fibers
- Zirconia ceramic ferrule with protection cap
- For mounting in 19" racks, 1U
- Removable strain relief
- · Housing colour: black
- Dimensions (LxWxH): ca. 482.6 x 150.0 x 43.6 mm