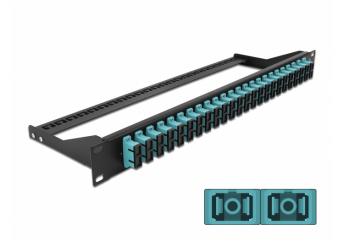

# 19" Fibre Patch Panel 24 port SC Duplex aqua

## Description

This patch panel by Delock can be mounted in a 19" rack. The jacks on the front and rear of the panel provide convenient connections for fibre patch cable.

## **Specification**

- Connectors:
  24 x SC Duplex female >
  24 x SC Duplex female
- Colour: aqua
- For 48 OM3 Multi-mode fibers
- Zirconia ceramic ferrule with protection cap
- For mounting in 19" racks, 1U
- · Removable strain relief
- · Housing colour: black
- Dimensions (LxWxH): ca. 482.6 x 150.0 x 43.6 mm