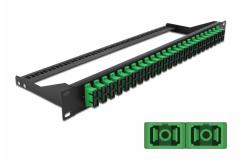

# Delock 19" Fibre Patch Panel 24 port SC Duplex green

### **Specification**

- Connectors:
  24 x SC Duplex female >
  24 x SC Duplex female
- Colour: green
- For 48 OS2 Single-mode fibers
- Zirconia ceramic ferrule with protection cap
- For mounting in 19" racks, 1U
- Removable strain relief
- Housing colour: black
- Dimensions (LxWxH): ca. 482.6 x 150.0 x 43.6 mm