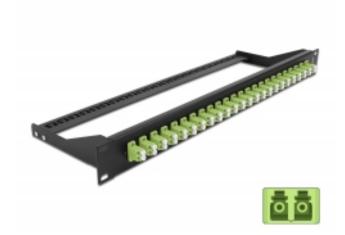

# Delock 19" Fibre Patch Panel 24 port LC Duplex limegreen

## Description

This patch panel by Delock can be mounted in a 19" rack. The jacks on the front and rear of the panel provide convenient connections for fibre patch cable.

## **Specification**

Connectors:

24 x LC Duplex female > 24 x LC Duplex female

- Colour: limegreen
- For 48 OM5 Multi-mode fibers
- Zirconia ceramic ferrule with protection cap
- For mounting in 19" racks, 1U
- · Removable strain relief
- · Housing colour: black
- Dimensions (LxWxH): ca. 482.6 x 150.0 x 43.6 mm