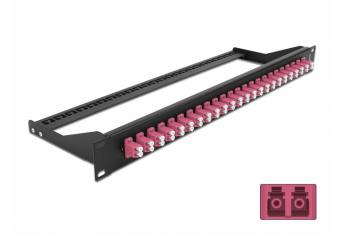

# 19" Fibre Patch Panel 24 port LC Duplex violet

## **Specification**

Connectors:24 x LC Duplex female >

24 x LC Duplex female • Colour: violet

- For 48 OM4 Multi-mode fibers
- Zirconia ceramic ferrule with protection cap
- For mounting in 19" racks, 1U
- · Removable strain relief
- · Housing colour: black
- Dimensions (LxWxH): ca. 482.6 x 150.0 x 43.6 mm