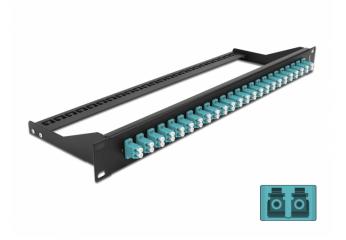

# 19" Fibre Patch Panel 24 port LC Duplex aqua

## Description

This patch panel by Delock can be mounted in a 19" rack. The jacks on the front and rear of the panel provide convenient connections for fibre patch cable.

## **Specification**

Connectors:
24 x LC Duplex female >
24 x LC Duplex female

- · Colour: aqua
- For 48 OM3 Multi-mode fibers
- Zirconia ceramic ferrule with protection cap
- For mounting in 19" racks, 1U
- · Removable strain relief
- · Housing colour: black
- Dimensions (LxWxH): ca. 482.6 x 150.0 x 43.6 mm