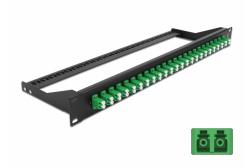

# Delock 19" Fibre Patch Panel 24 port LC Duplex green

### **Specification**

- Connectors:
  - 24 x LC Duplex female >
  - 24 x LC Duplex female
- · Colour: green
- For 48 OS2 Single-mode fibers
- Zirconia ceramic ferrule with protection cap
- For mounting in 19" racks, 1U
- · Removable strain relief
- Housing colour: black
- Dimensions (LxWxH): ca. 482.6 x 150.0 x 43.6 mm