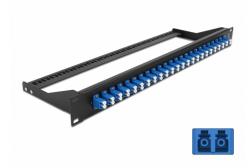

# Delock 19" Fibre Patch Panel 24 port LC Duplex blue

### **Specification**

- Connectors:
  - 24 x LC Duplex female >
  - 24 x LC Duplex female
- Colour: blue
- For 48 OS2 Single-mode fibers
- Zirconia ceramic ferrule with protection cap
- For mounting in 19" racks, 1U
- · Removable strain relief
- · Housing colour: black
- Dimensions (LxWxH): ca. 482.6 x 150.0 x 43.6 mm