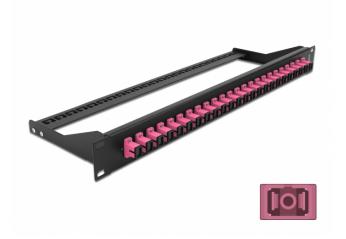

# 19" Fibre Patch Panel 24 port SC Simplex violet

## Description

This patch panel by Delock can be mounted in a 19" rack. The jacks on the front and rear of the panel provide convenient connections for fibre patch cable.

## **Specification**

Connectors:

24 x SC Simplex female > 24 x SC Simplex female

- Colour: violet
- For 24 OM4 Multi-mode fibers
- Zirconia ceramic ferrule with protection cap
- For mounting in 19" racks, 1U
- Removable strain relief
- · Housing colour: black
- Dimensions (LxWxH): ca. 482.6 x 150.0 x 43.6 mm