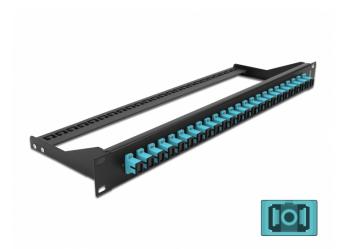

## 19" Fibre Patch Panel 24 port SC Simplex aqua

Description

This patch panel by Delock can be mounted in a 19" rack. The jacks on the front and rear of the panel provide convenient connections for fibre patch cable.

## Specification

Connectors:

- 24 x SC Simplex female > 24 x SC Simplex female
- 24 X SC Simplex
- Colour: aqua
- For 24 OM3 Multi-mode fibers
- Zirconia ceramic ferrule with protection cap
- For mounting in 19" racks, 1U
- Removable strain relief
- Housing colour: black
- Dimensions (LxWxH): ca. 482.6 x 150.0 x 43.6 mm